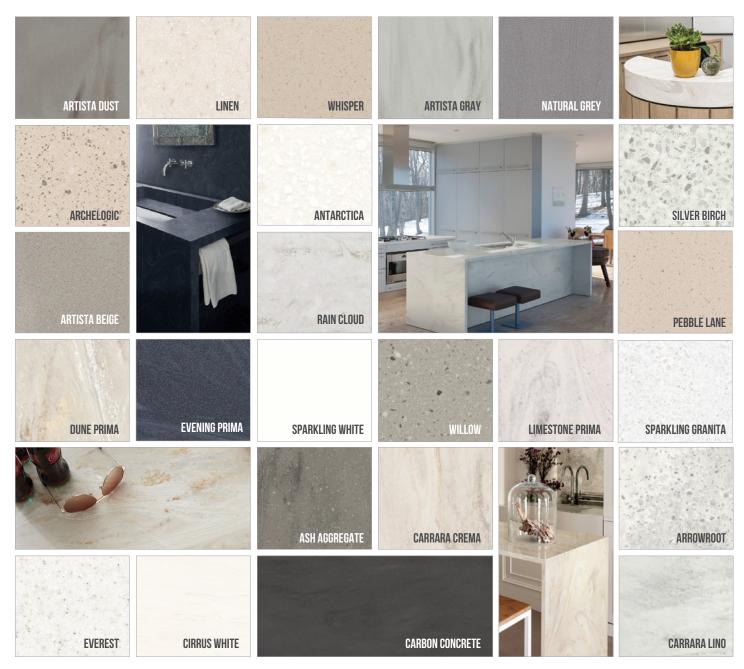

Corian<sup>®</sup> Solid Surface is the perfect choice for kitchen countertops, bathrooms and seamless shower walls. Now enjoy hundreds of dollars of savings\* on the below color pallete.